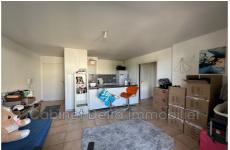

## **Apartment 314 Toulon**

For rent, 2-room apartment (PLS rental subject to certain conditions) surface area 46 m², located in the Pont du Las district of Toulon. This apartment is on the 2nd floor of a recent building with an elevator. Offering a beautiful light, it has an equipped American kitchen, a bedroom, a modern bathroom and a separate toilet. You can also enjoy a pleasant 6 m² terrace, ideal for moments of relaxation. The services of this property also include private parking and a cellar for more conveniences. Double glazing, individual heating and collective hot water are also included. Rent €635 cc (€65 pc) DG €570 HA €490 dpe C