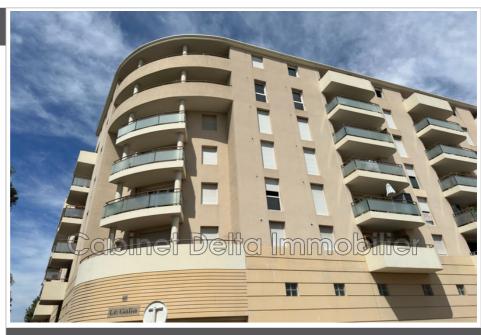

## **Apartment 314 Toulon**

For rent, 2-room apartment (PLS rental subject to certain conditions) surface area 46 m², located in the Pont du Las district of Toulon. This apartment is on the 2nd floor of a recent building with an elevator. Offering a beautiful light, it has an equipped American kitchen, a bedroom, a modern bathroom and a separate toilet. You can also enjoy a pleasant 6 m² terrace, ideal for moments of relaxation. The services of this property also include private parking and a cellar for more conveniences. Double glazing, individual heating and collective hot water are also included. Rent €635 cc (€65 pc) DG €570 HA €490 dpe C