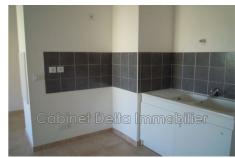

## **Apartment 314 Toulon**

For rent, 2-room apartment (PLS rental subject to certain conditions) surface area 46 m², located in the Pont du Las district of Toulon. This apartment is on the 2nd floor of a recent building with an elevator. Offering a beautiful light, it has an equipped American kitchen, a bedroom, a modern bathroom and a separate toilet. You can also enjoy a pleasant 6 m² terrace, ideal for moments of relaxation. The services of this property also include private parking and a cellar for more conveniences. Double glazing, individual heating and collective hot water are also included. Rent €635 cc (€65 pc) DG €570 HA €490 dpe C