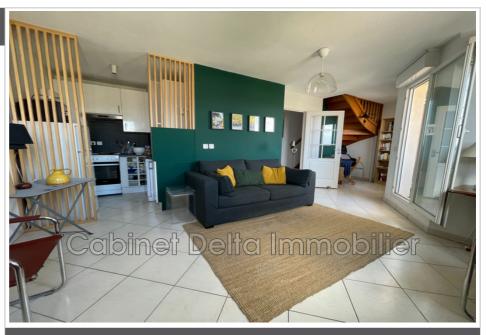

## Apartment 461 Sanary-sur-Mer

ref 461 - the ORNELLA SEASONAL RENTAL. In the center of Sanary-Sur-Mer, superb one-bedroom duplex apartment. This apartment includes a living room/kitchen area, and upstairs a bathroom and a bedroom. Planned for 2 people. 3rd and last floor with elevator of a recent residence. Air-conditioned apartment. To enjoy the outdoors, you will have a South East terrace. 3 mins from the port of Sanary-sur-Mer, its Provençal market and restaurants, for walking or swimming during the summer.... Low season rates €420 per week Mid season rates €490 per week High season rates €790 per week In order to secure seasonal rentals, we are offering a "Pandemic" extension to our Locplus contract for all reservations. Book safely, your deposit will be refunded in case of cancellation (see conditions