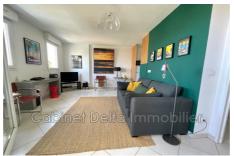

## Apartment 461 Sanary-sur-Mer

ref 461 - the ORNELLA SEASONAL RENTAL. In the center of Sanary-Sur-Mer, superb one-bedroom duplex apartment. This apartment includes a living room/kitchen area, and upstairs a bathroom and a bedroom. Planned for 2 people. 3rd and last floor with elevator of a recent residence. Air-conditioned apartment. To enjoy the outdoors, you will have a South East terrace. 3 mins from the port of Sanary-sur-Mer, its Provençal market and restaurants, for walking or swimming during the summer.... Low season rates €420 per week Mid season rates €490 per week High season rates €790 per week In order to secure seasonal rentals, we are offering a "Pandemic" extension to our Locplus contract for all reservations. Book safely, your deposit will be refunded in case of cancellation (see conditions