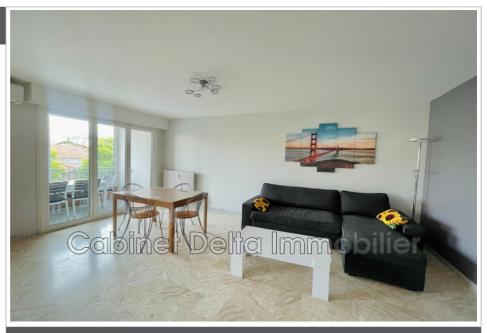

## Apartment 478 Sanary-sur-Mer

ref 478 - CASTEL COURREAU SANARY-SUR-MER CITY CENTER Ideal location, a few steps from the pedestrian streets, in a Residence closed by an automatic gate, located on the 1st floor, pleasant T2 of 47m². It is composed of an entrance with cupboards, an air-conditioned living room (television, sofa), an American kitchen (fridge-freezer, microwave, dishwasher, oven, hotplates, etc.) a bedroom with a double bed 140cm and a single bunk bed, a bathroom with wc (washing machine/tumble dryer) - a 6m² terrace- The residence is closed by an automatic gate and has a large common car park Planned for 3 people High season rate (July and August): €650 per week / €100 per night \*\*\* Decreasing rates for fortnights, 3 weeks or per month \*\*\* Mid season rate: (April May June and September) 520€/week Low season rate (from October to March): 699€/ month excluding charges ALL SAINTS and WINTER holidays: €520 per week In order to secure seasonal rentals, we are...