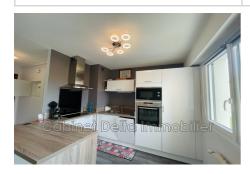

## Apartment 478 Sanary-sur-Mer

ref 478 - CASTEL COURREAU SANARY-SUR-MER CITY CENTER Ideal location, a few steps from the pedestrian streets, in a Residence closed by an automatic gate, located on the 1st floor, pleasant T2 of 47m². It is composed of an entrance with cupboards, an air-conditioned living room (television, sofa), an American kitchen (fridge-freezer, microwave, dishwasher, oven, hotplates, etc.) a bedroom with a double bed 140cm and a single bunk bed, a bathroom with wc (washing machine/tumble dryer) - a 6m² terrace- The residence is closed by an automatic gate and has a large common car park Planned for 3 people High season rate (July and August): €650 per week / €100 per night \*\*\* Decreasing rates for fortnights, 3 weeks or per month \*\*\* Mid season rate: (April May June and September) 520€/week Low season rate (from October to March): 699€/ month excluding charges ALL SAINTS and WINTER holidays: €520 per week In order to secure seasonal rentals, we are...