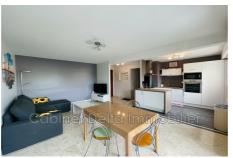

## Apartment 478 Sanary-sur-Mer

ref 478 - CASTEL COURREAU SANARY-SUR-MER CITY CENTER Ideal location, a few steps from the pedestrian streets, in a Residence closed by an automatic gate, located on the 1st floor, pleasant T2 of 47m². It is composed of an entrance with cupboards, an air-conditioned living room (television, sofa), an American kitchen (fridge-freezer, microwave, dishwasher, oven, hotplates, etc.) a bedroom with a double bed 140cm and a single bunk bed, a bathroom with wc (washing machine/tumble dryer) - a 6m² terrace- The residence is closed by an automatic gate and has a large common car park Planned for 3 people High season rate (July and August): €650 per week / €100 per night \*\*\* Decreasing rates for fortnights, 3 weeks or per month \*\*\* Mid season rate: (April May June and September) 520€/week Low season rate (from October to March): 699€/ month excluding charges ALL SAINTS and WINTER holidays: €520 per week In order to secure seasonal rentals, we are...