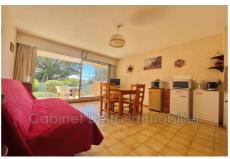

## Price on request

Vacation rental apartment

2 rooms

Surface: 39 m² Exposition: Sud View: Jardin Amenities:

double glazing, gated, calm, residential,

electric shutters

- 1 bedroom
- 1 terrace
- 1 bathroom
- 1 WC
- 1 parking

## Apartment 2011 Six-Fours-les-Plages

ref 2011 - the DOLPHIN Seasonal rental Six fours Les Plages - 4 beds, located a few steps from the beach of Bonnegrâce, the shops of the lônes (angle of ascent of green font and Traverse des galets). Pleasant T2 on the ground floor of 39m² facing south, living room (television) with a kitchenette opening onto a spacious terrace and the garden, a bedroom, a bathroom with a toilet - A private parking space. Tenant's opinion: "Very bright, close to the beach. "Mademoiselle B, "Pleasant apartment, well located. "Madame R. High season rate: €520 per week / €75 per night In order to secure seasonal rentals, we are offering a "Pandemic" extension to our Locplus contract for all reservations. Book safely, your deposit will be refunded in case of cancellation (see conditions in agency). Sleeps 4, located just steps from the beach Bonnegrâce, shops of lônes. Pleasant flat of 39m² facing south, living room (TV) with kitchen overlooking a spacious...