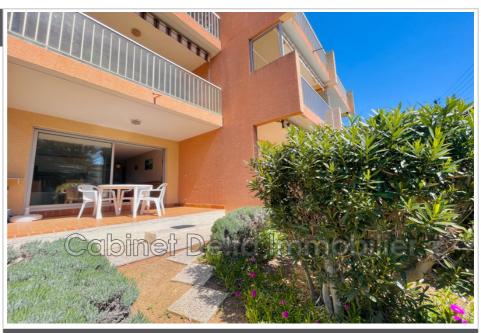

## Price on request

Vacation rental apartment

2 rooms

Surface: 39 m² Exposition: Sud View: Jardin Amenities:

double glazing, gated, calm, residential,

electric shutters

- 1 bedroom
- 1 terrace
- 1 bathroom
- 1 WC
- 1 parking

## Apartment 2011 Six-Fours-les-Plages

ref 2011 - the DOLPHIN Seasonal rental Six fours Les Plages - 4 beds, located a few steps from the beach of Bonnegrâce, the shops of the lônes (angle of ascent of green font and Traverse des galets). Pleasant T2 on the ground floor of 39m² facing south, living room (television) with a kitchenette opening onto a spacious terrace and the garden, a bedroom, a bathroom with a toilet - A private parking space. Tenant's opinion: "Very bright, close to the beach. "Mademoiselle B, "Pleasant apartment, well located. "Madame R. High season rate: €520 per week / €75 per night In order to secure seasonal rentals, we are offering a "Pandemic" extension to our Locplus contract for all reservations. Book safely, your deposit will be refunded in case of cancellation (see conditions in agency). Sleeps 4, located just steps from the beach Bonnegrâce, shops of lônes. Pleasant flat of 39m² facing south, living room (TV) with kitchen overlooking a spacious...