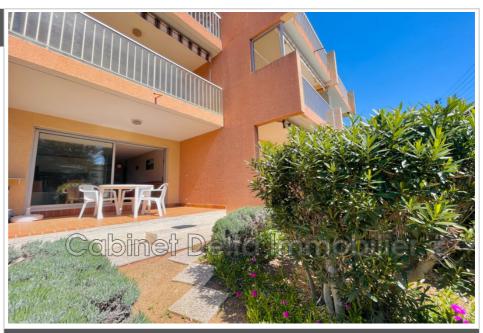

## Apartment 2011 Six-Fours-les-Plages

ref 2011 - the DOLPHIN Seasonal rental Six fours Les Plages - 4 beds, located a few steps from the beach of Bonnegrâce, the shops of the lônes (angle of ascent of green font and Traverse des galets). Pleasant T2 on the ground floor of 39m² facing south, living room (television) with a kitchenette opening onto a spacious terrace and the garden, a bedroom, a bathroom with a toilet - A private parking space. Tenant's opinion: "Very bright, close to the beach. "Mademoiselle B, "Pleasant apartment, well located. "Madame R. High season rate: €520 per week / €75 per night In order to secure seasonal rentals, we are offering a "Pandemic" extension to our Locplus contract for all reservations. Book safely, your deposit will be refunded in case of cancellation (see conditions in agency). Sleeps 4, located just steps from the beach Bonnegrâce, shops of lônes. Pleasant flat of 39m² facing south, living room (TV) with kitchen overlooking a spacious...