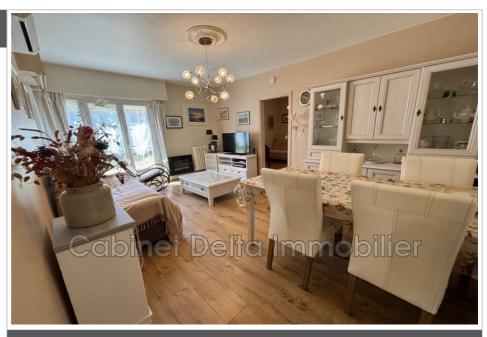

## Apartment 453 Sanary-sur-Mer

ref 453 - MAYFLOWER Cabinet Delta offers you a type 3 apartment for seasonal rental, near the city center, avenue du 2 eme Spahis. it is composed of an entrance, a bright living room with open view, a separate and equipped kitchen (washing machine and dishwasher) with a closed loggia, 2 bedrooms 5 (a double bed and 1 sofa bed), a bathroom with wc, and a separate wc. Apartment equipped with an air conditioning system. Common parking in a closed residence. In order to secure seasonal rentals, we are offering a "Pandemic" extension to our Locplus contract for all reservations. Book safely, your deposit will be refunded in case of cancellation (see conditions in agency). Rates 2021-2022 Low season 659€/month Mid season 517€/week High season 689€ /week