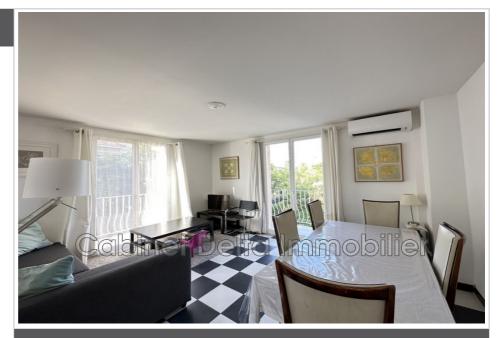

## Apartment 364 Sanary-sur-Mer

ref 364 - the SOLEILLADE SANARY SUR MER near downtown Pleasant T3 of  $53m^2$ , located on the 2nd floor of a small building. Very sunny. A stone's throw from the pedestrian streets!!! Composed of an entrance, an independent kitchen (with a fridge freezer, an oven), a living room with a sofa bed, two bedrooms (1 double bed and 2 single beds, a bathroom with a toilet - a balcony - Shared parking in the Residence. High season rate €698 per week / €86 per night In order to secure seasonal rentals, we are offering a "Pandemic" extension to our Locplus contract for all reservations. Book safely, your deposit will be refunded in case of cancellation (see conditions in agency).