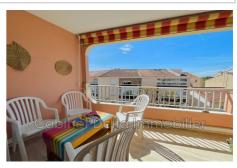

gated, calm, residential, electric shutters

1 terrace 1 show er

## Apartment 541 Sanary-sur-Mer

Relax in Magnificent 35m2 air-conditioned studio in the heart of Sanary, offering a sunny terrace with a barbecue area. You will find a fully equipped kitchen with modern appliances such as a washing machine and a dishwasher. The studio has a comfortable bed and a convertible sofa to accommodate your guests. Please note that parking is not included, but you can easily find options near this quiet and elegant accommodation. PRICES: High season 749€/week Mid season 576€/week Low season 749€/Month excluding charges LINEN NOT PROVIDED