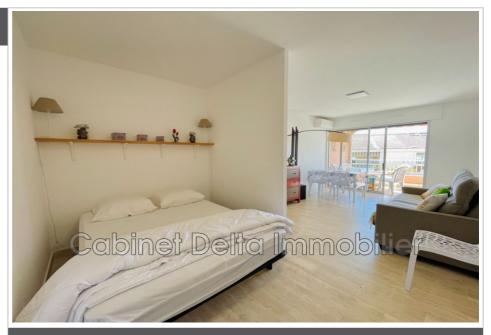

## Price on request

Vacation rental apartment

2 rooms

Surface: 30 m<sup>2</sup>

Surface of the living: 35 m<sup>2</sup>

Exposition : Sud View : Citadine

Inner condition: excellent

Amenities:

## Apartment 541 Sanary-sur-Mer

Relax in Magnificent 35m2 air-conditioned studio in the heart of Sanary, offering a sunny terrace with a barbecue area. You will find a fully equipped kitchen with modern appliances such as a washing machine and a dishwasher. The studio has a comfortable bed and a convertible sofa to accommodate your guests. Please note that parking is not included, but you can easily find options near this quiet and elegant accommodation. PRICES: High season 749€/week Mid season 576€/week Low season 749€/Month excluding charges LINEN NOT PROVIDED