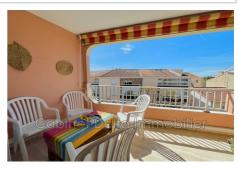

gated, calm, residential, electric shutters

1 terrace 1 show er

## Apartment 541 Sanary-sur-Mer

Relax in Magnificent 35m2 air-conditioned studio in the heart of Sanary, offering a sunny terrace with a barbecue area. You will find a fully equipped kitchen with modern appliances such as a washing machine and a dishwasher. The studio has a comfortable bed and a convertible sofa to accommodate your guests. Please note that parking is not included, but you can easily find options near this quiet and elegant accommodation. PRICES: High season 749€/week Mid season 576€/week Low season 749€/Month excluding charges LINEN NOT PROVIDED