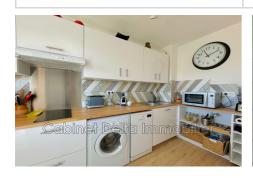

## Apartment 541 Sanary-sur-Mer

Relax in Magnificent 35m2 air-conditioned studio in the heart of Sanary, offering a sunny terrace with a barbecue area. You will find a fully equipped kitchen with modern appliances such as a washing machine and a dishwasher. The studio has a comfortable bed and a convertible sofa to accommodate your guests. Please note that parking is not included, but you can easily find options near this quiet and elegant accommodation. PRICES: High season 749€/week Mid season 576€/week Low season 749€/Month excluding charges LINEN NOT PROVIDED